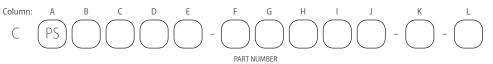

## PremAire® Supplied-Air Respirator System\*

Ordering Selection Matrix

| Туре | B Belt Assembly | C Escape Cylinders | D<br>Dual-Supply | E  MMR Regulators ‡ | F<br>Facepiece<br>Type | G<br>Facepiece | H Facepiece Size | Nosecup | Head Harness | K Quick-Disconnect | L<br>Case |
|------|-----------------|--------------------|------------------|---------------------|------------------------|----------------|------------------|---------|--------------|--------------------|-----------|
|      |                 |                    |                  |                     |                        |                |                  |         |              |                    |           |

<sup>\*</sup> Note: This matrix must only be used for ordering complete PremAire Systems. This matrix cannot be used for ordering individual components (i.e., facepieces, escape cylinders, etc.). Please order components separately using their standard MSA part number.

 $<sup>{\</sup>it \#For applications strictly limited to non-IDLH atmospheres, NIOSH requires that the respirator system}$ be configured without a bypass on the mask-mounted regulator (MMR). Please contact MSA Customer Service for more information.